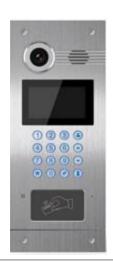

## IP Outdoor Station DIO1-A

RIO SIP-based Android video door phone system is designed to provide an integrated security solution. Our Android video phone system enables you to open the door by facial recognition with liveness detection and gives you the combined benefit of security and convenience.

## **Key features:**

- Open the door by face recognition with 99% accuracy (10,000 users)
- Open the door by IC/ID card (100,000 users)
- Liveness detection
- Standard SIP 2.0
- Android based
- ≻ PoE