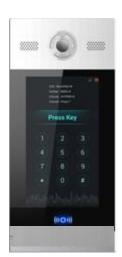

## IP Outdoor Station DIO3-C

RIO SIP-based Android video door phone system is designed to provide an integrated security solution. Our Android video phone system enables you to open the door by facial recognition with liveness detection and gives you the combined benefit of security and convenience.

## **Key features:**

- Open the door by face recognition with 99% accuracy (10,000 users)
- Open the door by IC/ID card (100,000 users)
- Liveness detection optional
- Standard SIP 2.0
- Android based
- POE (optional)