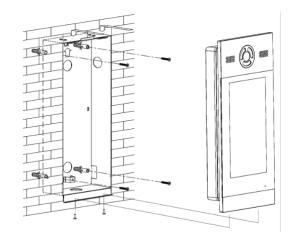

## **Dimension & Installation:**

| Product Size      | 180x400x45mm |
|-------------------|--------------|
| Built-in box size | 172x373x58mm |
| Installation size | 176x377x60mm |

Smart Sistem Elektronik Email: info@smartcozum.com Website: www.smartcozum.com