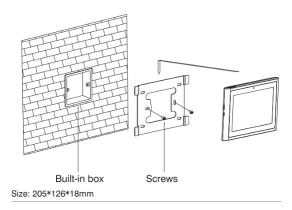

|
| Ethernet                 | 10M/100Mbps, RJ-45          |
| Protocol                 | SIP,TCP/IP, RTSP, RTP, HTTP |
| Features                 |                             |
| IP Camera Support        | 8-way Cameras               |
| Door Bell Input          | Yes                         |
| Record                   | Picture/Audio/Video         |
| AEC/AGC                  | Yes                         |
| Home Automation          | Yes(RS485)                  |
| Alarm                    | Yes(8 Zones)                |



### Key features:

UI customization
Compatible with 3<sup>rd</sup> party software
Support external 8-way IP cameras
Integration of elevator control and home automation
Standard SIP 2.0
Android based

### **Dimension & Installation:**