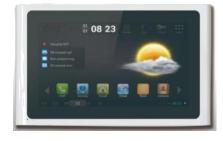

# IP Indoor Monitor MIO1-E

With an Android operating system, RIO SIP-based indoor monitor provides high-definition audio and video communication with outdoor station and roomto-room communication via SIP 2.0 protocol. It also allows integration with 3rd party software, elevator control system and home automation, offering an integrated security solution.

## Specifications:

| Physical Property        |                             |
|--------------------------|-----------------------------|
| System                   | Android 4.4.2               |
| CPU                      | Quad core 1.3GHz Cortex-A7  |
| Memory                   | DDR3 512MB                  |
| Flash                    | 4GB                         |
| Display                  | 7" TFT LCD, 1024x600        |
| Power                    | DC12V                       |
| Standby power            | 3W                          |
| Rated Power              | 10W                         |
| TF Card &<br>USB Support | Yes (Maximum 32 GB)         |
| WiFi & Bluetooth         | Optional                    |
| Temperature              | -10°C - +55°C               |
| Humidity                 | 20%-85%                     |
| Audio & Video            |                             |
| Audio Codec              | G.711U, G711A, G.729        |
| Video Codec              | H.264                       |
| Screen                   | Capacitive, Touch Screen    |
| Camera                   | Yes(Optional), 0.3M Pixels  |
| Network                  |                             |
| Ethernet                 | 10M/100Mbps, RJ-45          |
| Protocol                 | SIP,TCP/IP, RTSP, RTP, HTTP |
| Features                 |                             |
| IP Camera Support        | 8-way Cameras               |
| Door Bell Input          | Yes                         |
| Record                   | Picture/Audio/Video         |
| AEC/AGC                  | Yes                         |
| Home Automation          | Yes(RS485)                  |
| Alarm                    | Yes(8 Zones)                |