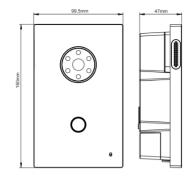

## **Specifications:**

| Physical Property |                    |
|-------------------|--------------------|
| System            | Android 4.4.2      |
| CPU               | Quad-Core 1.3GHz   |
| SDRAM             | 512MB              |
| Flash             | 4GB                |
| Product Size      | 99.5x160x47(mm)    |
| Built-in Box Size | 94x151x60(mm)      |
| Trepanning Size   | 97x155x65(mm)      |
| Power             | DC12V/POE          |
| Standby power     | 3W                 |
| Rated Power       | 10W                |
| Temperature       | -40°C - +70°C      |
| Humidity          | 20%-93%            |
| IP Class          | IP55               |
| Audio & Video     |                    |
| Audio Codec       | G.711, G.729       |
| Video Codec       | H.264              |
| Camera            | 1M pixel           |
| LED Night Vision  | Yes(6pcs)          |
| Network           |                    |
| Ethernet          | 10M/100Mbps, RJ-45 |
| Protocol          | TCP/IP, SIP, RTSP  |
| Interface         |                    |
| Relay output      | Yes                |
| Exit Button       | Yes                |
| RS485             | Yes                |
| Door Magnetic     | Yes                |

## **Dimension & Installation:**

Smart Sistem Elektronik Email: info@smartcozum.com Website: www.smartcozum.com