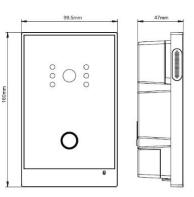

ra            | CMOS 1M pixel                     |
| LED Night Vision  | Yes                               |
| Network           |                                   |
| Ethernet          | 10M/100Mbps, RJ-45                |
| Protocol          | TCP/IP, SIP                       |
| Interface         |                                   |
| Unlock circuit    | Yes                               |
| Exit Button       | Yes                               |
| RS485             | Yes                               |
| Door Magnetic     | Yes                               |
|                   |                                   |



#### Key features:

- Open the door by IC/ID card (20,000 users)
- Elevator control
- Home automation
- Standard SIP 2.0
- > PoE

### **Dimension & Installation:**