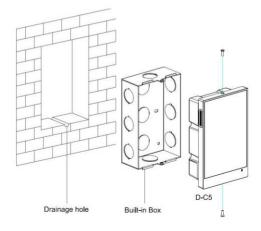

| CMOS 1M pixel                     |
| LED Night Vision  | Yes                               |
| Network           |                                   |
| Ethernet          | 10M/100Mbps, RJ-45                |
| Protocol          | TCP/IP, SIP                       |
| Interface         |                                   |
| Unlock circuit    | Yes                               |
| Exit Button       | Yes                               |
| RS485             | Yes                               |
| Door Magnetic     | Yes                               |
|                   |                                   |



#### Key features:

- Open the door by IC/ID card (20,000 users)
- Elevator control
- Home automation
- Standard SIP 2.0
- > PoE

### **Dimension & Installation:**